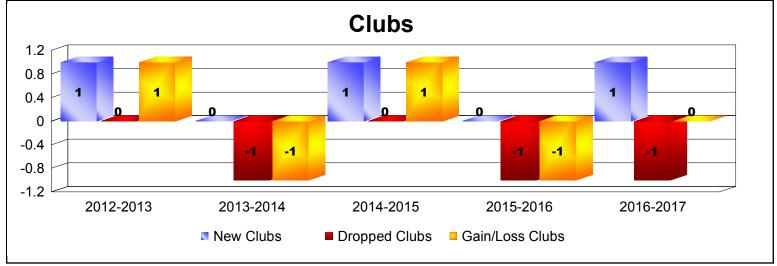

District 105 C

As of June 2017 Cumulative

| Year      | New<br>Clubs | Dropped<br>Clubs | Gain/<br>Loss<br>Clubs | New<br>Members | Charter<br>Members | Reinstate<br>Members | Transfer<br>Members | Total<br>Member<br>Added | Total<br>Members<br>Dropped | Gain/<br>Loss<br>Members |
|-----------|--------------|------------------|------------------------|----------------|--------------------|----------------------|---------------------|--------------------------|-----------------------------|--------------------------|
| 2012-2013 | 1            | 0                | 1                      | 69             | 33                 | 3                    | 9                   | 114                      | -97                         | 17                       |
| 2013-2014 | 0            | -1               | -1                     | 118            | 6                  | 2                    | 14                  | 140                      | -132                        | 8                        |
| 2014-2015 | 1            | 0                | 1                      | 90             | 28                 | 2                    | 5                   | 125                      | -116                        | 9                        |
| 2015-2016 | 0            | -1               | -1                     | 92             | 3                  | 4                    | 9                   | 108                      | -139                        | -31                      |
| 2016-2017 | 1            | -1               | 0                      | 81             | 22                 | 4                    | 13                  | 120                      | -146                        | -26                      |
| Average   | 1            | -1               | 0                      | 90             | 18                 | 3                    | 10                  | 121                      | -126                        | -5                       |