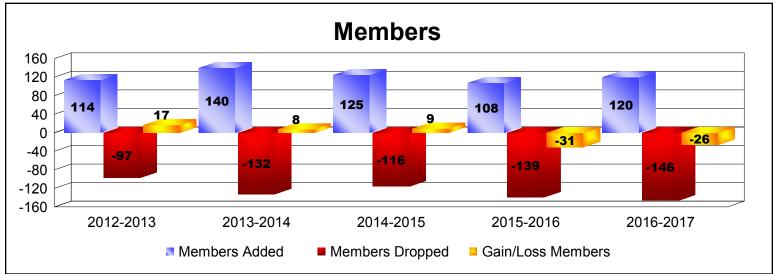

District 105 C

As of June 2017 Cumulative

| Year      | New<br>Clubs | Dropped<br>Clubs | Gain/<br>Loss<br>Clubs | New<br>Members | Charter<br>Members | Reinstate<br>Members | Transfer<br>Members | Total<br>Member<br>Added | Total<br>Members<br>Dropped | Gain/<br>Loss<br>Members |
|-----------|--------------|------------------|------------------------|----------------|--------------------|----------------------|---------------------|--------------------------|-----------------------------|--------------------------|
| 2012-2013 | 1            | 0                | 1                      | 69             | 33                 | 3                    | 9                   | 114                      | -97                         | 17                       |
| 2013-2014 | 0            | -1               | -1                     | 118            | 6                  | 2                    | 14                  | 140                      | -132                        | 8                        |
| 2014-2015 | 1            | 0                | 1                      | 90             | 28                 | 2                    | 5                   | 125                      | -116                        | 9                        |
| 2015-2016 | 0            | -1               | -1                     | 92             | 3                  | 4                    | 9                   | 108                      | -139                        | -31                      |
| 2016-2017 | 1            | -1               | 0                      | 81             | 22                 | 4                    | 13                  | 120                      | -146                        | -26                      |
| Average   | 1            | -1               | 0                      | 90             | 18                 | 3                    | 10                  | 121                      | -126                        | -5                       |